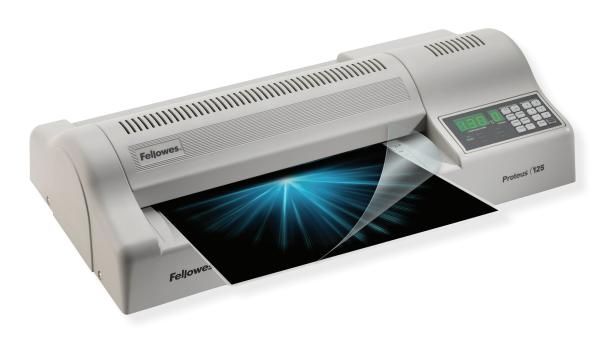

## PROTEUS™ (125

## **Commerical Laminator**

Speed and temperature are fully adjustable offering the most flexibility for a commercial environment.

Reverses rollers to disengage pouch for re-centering or removal.

| Model No.                         | Proteus™ (125               |
|-----------------------------------|-----------------------------|
| Item No.                          | 5709501                     |
| Application                       | Commercial                  |
| Entry Width - in                  | 12.5"                       |
| Number of Rollers                 | 6                           |
| Heat Up Time                      | 3 minutes                   |
| Mil Capacity                      | Up to 10mil and 1/10" board |
| Cold Lamination                   | Yes                         |
| Laminating Speed<br>(inches p/min | Up to 41"                   |
| Jam Release / Reverse             | Reverse                     |
| Dimensions                        | 23" × 12" × 6"              |
| Warranty                          | 1 Year                      |